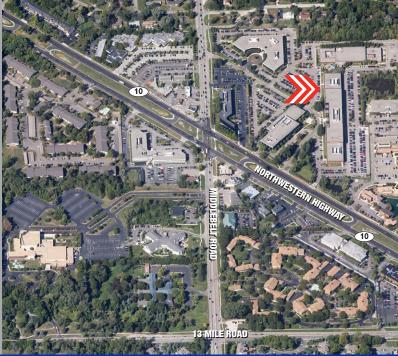

## **Trott Financial Center**

**Excellent access** to the Southfield Mixing Bowl via Northwestern Highway, I-696, Lodge (M-10) and Southfield (M-39) Freeways

Well-designed with exceptional campus-like landscaping

## **Trott Financial Center**

31440 NORTHWESTERN HIGHWAY | FARMINGTON HILLS | MICHIGAN 48334