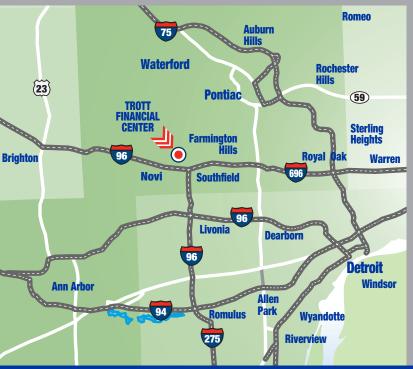

## **Trott Financial Center**

**Excellent access** to the Southfield Mixing Bowl via Northwestern Highway, I-696, Lodge (M-10) and Southfield (M-39) Freeways

Well-designed with exceptional campus-like landscaping

## **Trott Financial Center**

31440 NORTHWESTERN HIGHWAY | FARMINGTON HILLS | MICHIGAN 48334